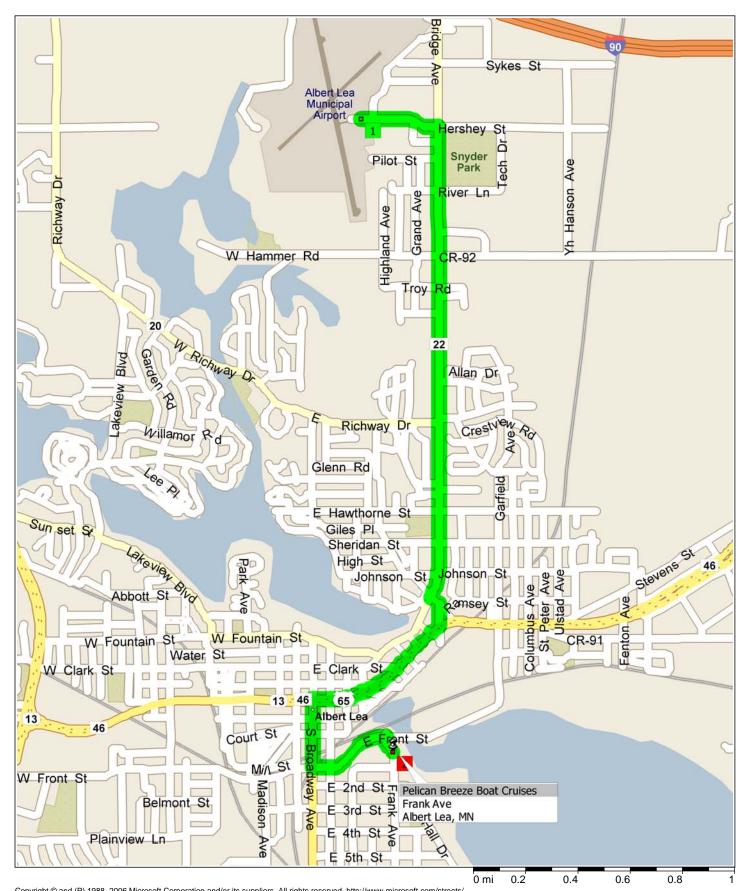

## Pelican Breeze Boat Cruises

3.6 miles; 8 minutes

Copyright © and (P) 1988–2006 Microsoft Corporation and/or its suppliers. All rights reserved. http://www.microsoft.com/streets/
Portions © 1990–2006 InstallShield Software Corporation. All rights reserved. Certain mapping and direction data © 2005 NAVTEQ. All rights reserved. The Data for areas of Canada includes information taken with permission from Canadian authorities, including: © Her Majesty the Queen in Right of Canada, © Queen's Printer for Ontario. NAVTEQ and NAVTEQ on BOARD are trademarks of NAVTEQ. © 2005 Tele Atlas North America, Inc. All rights reserved. Tele Atlas and Tele Atlas North America are trademarks of Tele Atlas, Inc.

| 9:00 AM | 0.0 mi | 1 Depart 447 Airport Rd, Albert Lea, MN 56007 on Airport Rd (East) for 0.3 mi                                      |
|---------|--------|--------------------------------------------------------------------------------------------------------------------|
| 9:00 AM | 0.3 mi | Turn RIGHT (South) onto CR-22 [Bridge Ave] for 1.9 mi                                                              |
| 9:04 AM | 2.2 mi | Turn LEFT (South-East) onto CR-22 [Marshall St] for 76 yds                                                         |
| 9:04 AM | 2.2 mi | Bear RIGHT (South) onto CR-22 [Sibley Ave], then immediately bear RIGHT (South-West) onto US-65 [CR-46] for 0.7 mi |
| 9:05 AM | 2.9 mi | Turn LEFT (South) onto US-65 [S Broadway Ave] for 0.3 mi                                                           |
| 9:06 AM | 3.2 mi | Turn LEFT (East) onto E Front St for 0.3 mi                                                                        |
| 9:07 AM | 3.5 mi | Turn RIGHT (South) onto Frank Ave for 120 yds                                                                      |
| 9:08 AM | 3.6 mi | 2 Arrive Pelican Breeze Boat Cruises                                                                               |