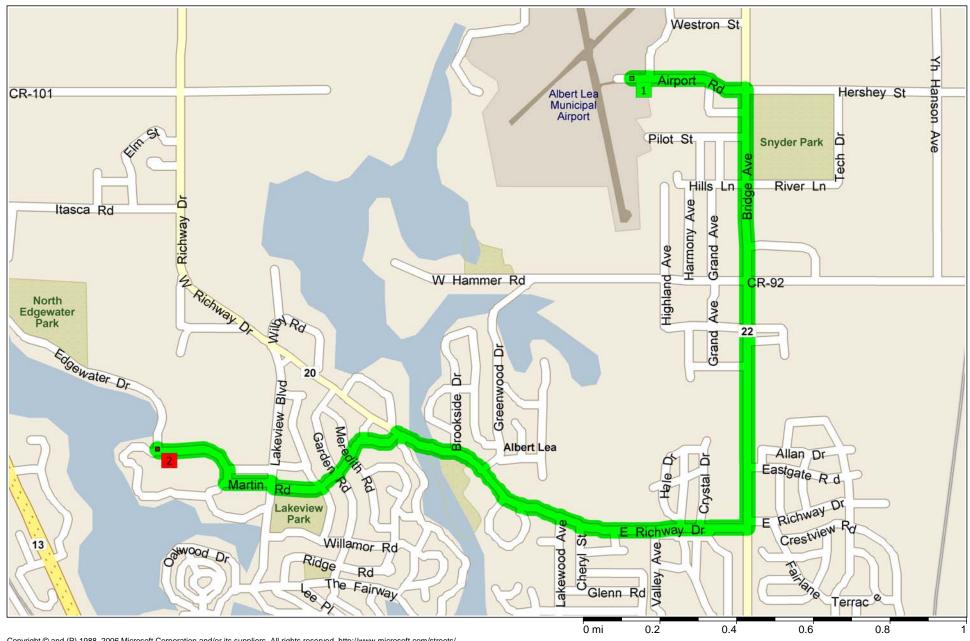

## Edgewater Park

3.2 miles; 8 minutes

Copyright © and (P) 1988–2006 Microsoft Corporation and/or its suppliers. All rights reserved. http://www.microsoft.com/streets/
Portions © 1990–2006 InstallShield Software Corporation. All rights reserved. Certain mapping and direction data © 2005 NAVTEQ. All rights reserved. The Data for areas of Canada includes information taken with permission from Canadian authorities, including: © Her Majesty the Queen in Right of Canada, © Queen's Printer for Ontario. NAVTEQ and NAVTEQ on BOARD are trademarks of NAVTEQ. © 2005 Tele Atlas North America, Inc. All rights reserved. Tele Atlas and Tele Atlas North America are trademarks of Tele Atlas, Inc.

| 9:00 AM | 0.0 mi | 1 Depart 447 Airport Rd, Albert Lea, MN 56007 on Airport Rd (East) for 0.3 mi |
|---------|--------|-------------------------------------------------------------------------------|
| 9:00 AM | 0.3 mi | Turn RIGHT (South) onto CR-22 [Bridge Ave] for 1.2 mi                         |
| 9:03 AM | 1.5 mi | Turn RIGHT (West) onto CR-20 [E Richway Dr] for 0.5 mi                        |
| 9:04 AM | 2.0 mi | Bear LEFT (West) onto CR-20 [W Richway Dr] for 0.5 mi                         |
| 9:05 AM | 2.5 mi | Turn LEFT (South-West) onto Martin Rd for 0.5 mi                              |
| 9:06 AM | 3.0 mi | Turn RIGHT (North) onto Edgewater Dr for 0.2 mi                               |
| 9:08 AM | 3.2 mi | 2 Arrive Edgewater Dr, Albert Lea, MN 56007                                   |
|         |        |                                                                               |