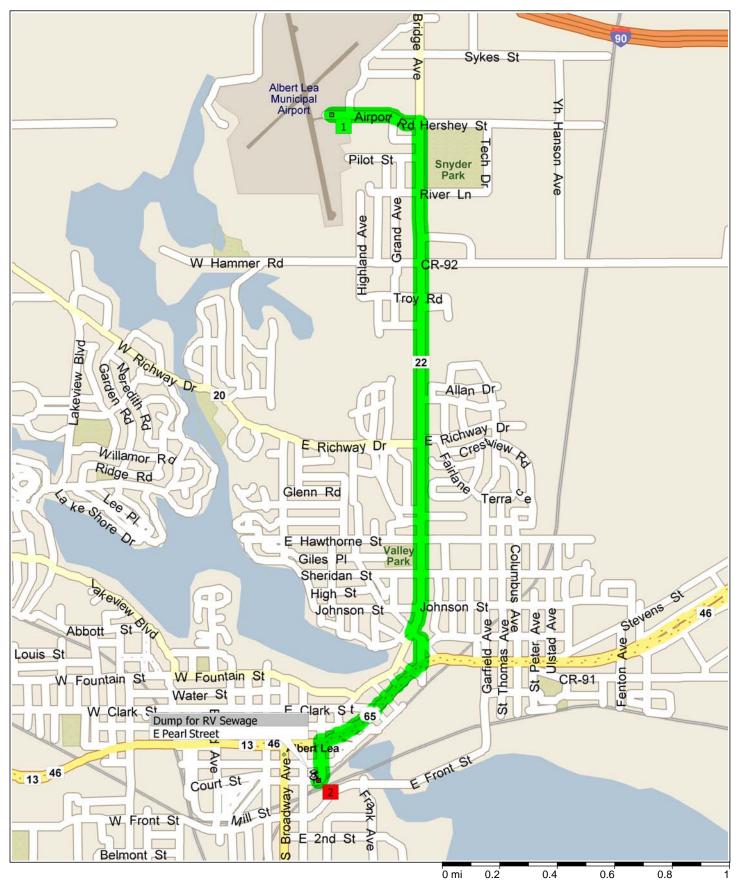

| 9:00 AM | 0.0 mi | 1 Depart 429 Airport Rd, Albert Lea, MN 56007 on Airport Rd (East) for 0.3 mi                                      |
|---------|--------|--------------------------------------------------------------------------------------------------------------------|
| 9:00 AM | 0.3 mi | Turn RIGHT (South) onto CR-22 [Bridge Ave] for 1.9 mi                                                              |
| 9:04 AM | 2.2 mi | Turn LEFT (South-East) onto CR-22 [Marshall St] for 76 yds                                                         |
| 9:04 AM | 2.2 mi | Bear RIGHT (South) onto CR-22 [Sibley Ave], then immediately bear RIGHT (South-West) onto US-65 [CR-46] for 0.6 mi |
| 9:05 AM | 2.8 mi | Turn LEFT (South) onto Elizabeth Ave for 0.1 mi                                                                    |
| 9:06 AM | 2.9 mi | 2 Arrive Dump for RV Sewage                                                                                        |